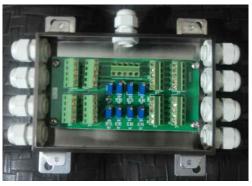

#### The Excitation Trim

Our excitation trim junction-box models all operate on the same principle of adjusting the input (excitation) by adding series resistance to the circuit of each cell to achieve matching outputs, thereby equalizing entire multi-cell systems. junction box is a needful unit to connect load cells and indicator in weighing system. It's able to connect four route resistance strain load cells, and to adjust the unbalance output of load cells. It makes the weighing system higher precision.