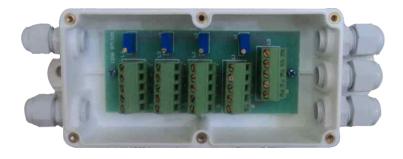

#### The Excitation Trim

Our excitation trim junction-box models all operate on the same principle of adjusting the input (excitation) by adding series resistance to the circuit of each cell to achieve matching outputs, thereby equalizing entire multi-cell systems. junction box is a needful unit to connect load cells and indicator in weighing system. It's able to connect four route resistance strain load cells, and to adjust the unbalance output of load cells. It makes the weighing system higher precision.