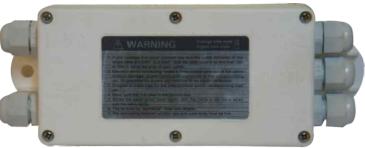

# **J-Series**

## Load Cell Summing Box

**JB 4** 

#### The Excitation Trim

Our excitation trim junction-box models all operate on the same principle of adjusting the input (excitation) by adding series resistance to the circuit of each cell to achieve matching outputs, thereby equalizing entire multi-cell systems. junction box is a needful unit to connect load cells and indicator in weighing system. It's able to connect four route resistance strain load cells, and to adjust the unbalance output of load cells. It makes the weighing system higher precision.