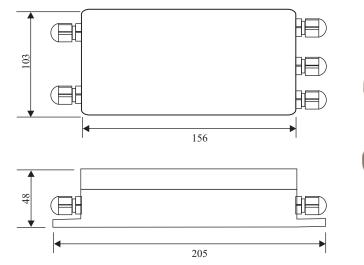

# **J-Series**

## Load Cell Summing Box

**JB 8** 

#### The Excitation Trim

Our excitation trim junction-box models all operate on the same principle of adjusting the input (excitation) by adding series resistance to the circuit of each cell to achieve matching outputs, thereby equalizing entire multi-cell systems. junction box is a needful unit to connect load cells and indicator in weighing system. It's able to connect four route resistance strain load cells, and to adjust the unbalance output of load cells. It makes the weighing system higher precision.