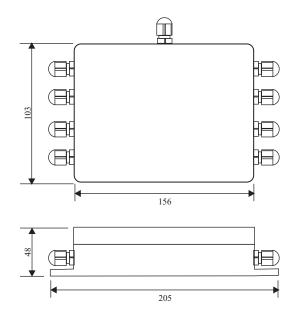

# **J-Series**

## Load Cell Summing Box

**JB 8** 

## Load Cell Summing Box

**JB 4** 