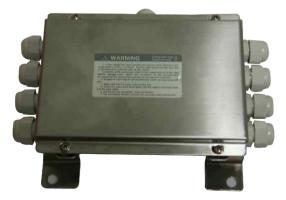

#### The Excitation Trim

Our excitation trim junction-box models all operate on the same principle of adjusting the input (excitation) by adding series resistance to the circuit of each cell to achieve matching outputs, thereby equalizing entire multi-cell systems. junction box is a needful unit to connect load cells and indicator in weighing system. It's able to connect four route resistance strain load cells, and to adjust the unbalance output of load cells. It makes the weighing system higher precision.